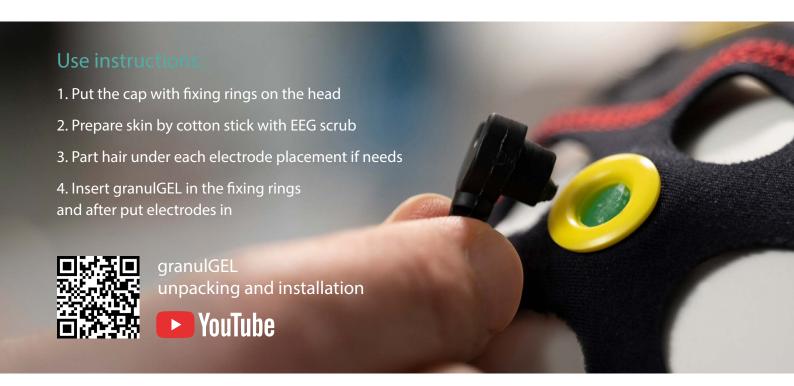

- Long-term stable low impedance
- Quality EEG signal as close to EEG on liquid gel
- Clean and dry head hair
  - no need to wash hair after EEG examination
- Easy electrode and cap cleaning
  - need less time on electrodes washing after EEG examination
  - less aggressive wash of electrodes increase their durability
- Comfort for operator and for patient