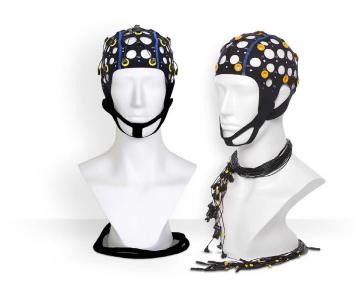

## **MCScap BASE**

Electrode cap with pre-installed electrodes and common connector

## MCScap ELECTRODE SET

Electrode set of caps and electrodes with single connectors